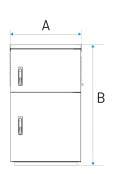

| overall | dims | [mm] |
|---------|------|------|

| Width A  | 630  |
|----------|------|
| Height B | 1070 |
| Depth C  | 660  |

weight [kg] 90

| ELECTRICAL PARAMETERS |             |
|-----------------------|-------------|
| voltage**             | 230 V 50 Hz |
| nominal power [W]     | 450         |
| warranty              | 24 months   |
| manufacturer          | POL-EKO     |