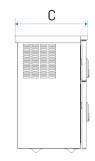

| overall | dims | [mm] |
|---------|------|------|

| Width A  | 630  |
|----------|------|
| Height B | 1070 |
| Depth C  | 660  |

weight [kg] 90

| ELECTRICAL PARAMETERS |             |
|-----------------------|-------------|
| voltage**             | 230 V 50 Hz |
| nominal power [W]     | 450         |
| warranty              | 24 months   |
| manufacturer          | POL-EKO     |