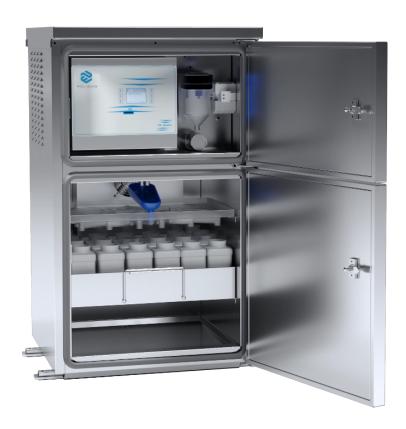

(+48) 32 453 91 70

info@pol-eko.com.pl

i

www.pol-eko.com.pl

POL-EKO A.Polok-Kowalska sp.k. 44-300 Wodzisław Śląski

ul. Kokoszycka 172 C

Stationary sampler PP 2002+ /24

## Data sheet

The photo above is for reference only, may show additional options not included in standard equipment. The real appearance, particularly color and structure of the material may differ from the ones presented in the photo.

(+48) 32 453 91 70info@pol-eko.com.plwww.pol-eko.com.pl

POL-EKO A.Polok-Kowalska sp.k. 44-300 Wodzisław Śląski ul. Kokoszycka 172 C

| Sampling system                  | vacuum system                                                                  |
|----------------------------------|--------------------------------------------------------------------------------|
| Sample storing                   | stable temperature +4°C regardless of ambient conditions                       |
| Menu language                    | EN, FR, PL, CZ, RO, LT, IT                                                     |
| Medium                           | liquids of conductivity min 20 $\mu S/cm$ and max temp. $60^{\circ} C$         |
| Hose blowing                     | before and after sample taking                                                 |
| Sampling mode                    | automatic time proportional, flow proportional, event or manual                |
| Sampling height [m]              | max 8                                                                          |
| Sample volume [ml]               | regulated 60300                                                                |
| Hose lenght [m]                  | 8 standard                                                                     |
| Hose diameter [mm]               | 10/15                                                                          |
| Distributor                      | round                                                                          |
| Number of bottles x capacity [I] | 24 x 1                                                                         |
| Housing                          | acid-proof stainless steel with 40 mm insulation                               |
| Ambient temperature [°C]         | -20+45                                                                         |
| Operating conditions             | indoor or outdoor installation                                                 |
| Controller                       | microprocessor, graphic display with contrast control, bottle filling overview |
| Programming                      | 5 programs, 8 tasks each                                                       |
| Data logging                     | SD card + Sampler Viewer software                                              |
| Communication                    | RS 232 or RS 485                                                               |
| Input signals                    | 8 analogue, 4 binary                                                           |
| Output signals                   | 4 binary                                                                       |